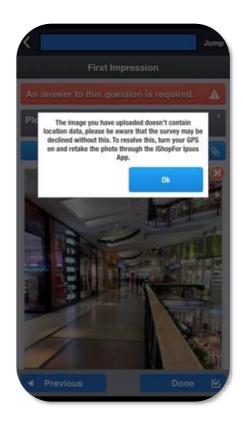

## **Troubleshooting: Location switched off**

If you take the picture via app without allowing it to use your location, you will be shown this alert.

To enable this, go to Settings – Privacy and Security – Location Services – Choose the iShopFor Ipsos NEXT app and choose either *While Using the App* or *Always*.

After this step you can take and upload the picture again without being notified.