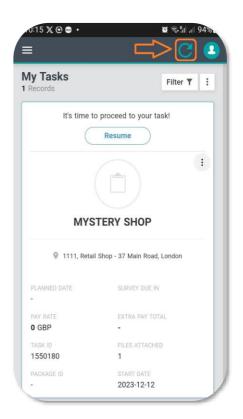

#### **Essential Tips: No WIFI/Data**

Before leaving a WIFI zone, sync the "My Tasks" folder by clicking on the refresh button as highlighted in the screenshot.

Wait for the sync to finish before leaving the WIFI zone or turning off data.