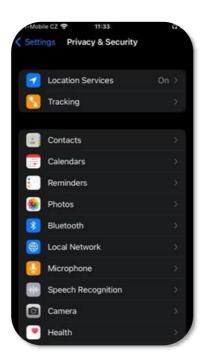

## **Troubleshooting: Location switched off**

If you take the picture via app without allowing it to use your location, you will be shown this alert.

To enable this, go to Settings – Privacy and Security – Location Services – Choose the iShopFor Ipsos NEXT app and choose either *While Using the App* or *Always*.