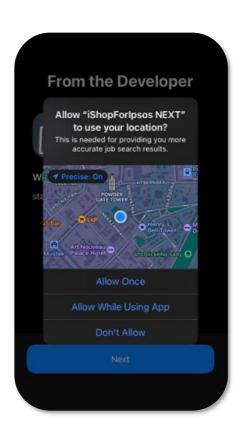

#### First steps

When the app is installed and opened for the first time, there is this alert asking to allow the app to use your location. You should select 'Allow while using the app'.

If you select 'don't allow', you will be reminded about this again when taking pictures via app.