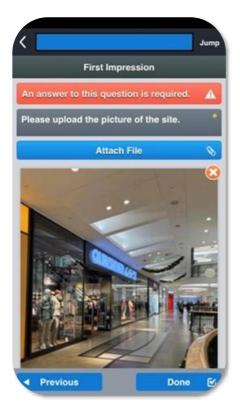

#### Taking the picture

Navigate to the task and find the question where the picture needs to be added.

Click on 'Attach File' and choose 'Camera'.

You will then be directed to take the photo of the location.

## Successful upload

When taking the picture from the right distance with the GPS turned on, you will not receive a message as the photo uploads.