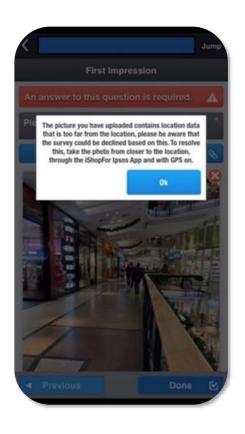

## **Troubleshooting: Too far from the location**

If the app has your location but you are too far from the location where the task is supposed to take place, you will be shown this message.

You will need to ensure you are at the right location and take the photo again, closer to it.