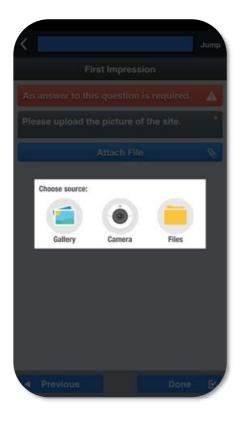

#### Taking the picture

Navigate to the task and find the question where the picture needs to be added.

Click on 'Attach File' and choose 'Camera'.

You will then be directed to take the photo of the location.