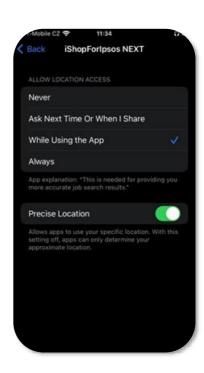

#### First steps

When the app is installed and opened for the first time, there is this alert asking to allow the app to use your location. You should select 'Allow while using the app'.

If you select 'don't allow', you will be reminded about this again when taking pictures via app.

## **Troubleshooting: Location switched off**

If you take the picture via app without allowing it to use your location, you will be shown this alert.

To enable this, go to Settings – Privacy and Security – Location Services – Choose the iShopFor Ipsos NEXT app and choose either *While Using the App* or *Always*.